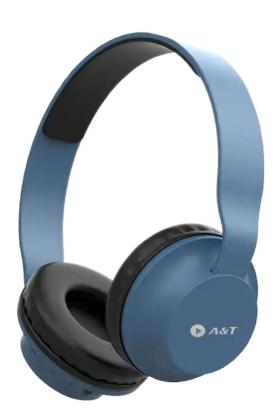

# HYMN

Professional Bluetooth Headphones Enriched audio – enhanced learning

| Bluetooth specification       | BT5.0            |
|-------------------------------|------------------|
| Chipset                       | JL               |
| Pairing name                  | HYMN             |
| Support protocol              | HFP ,A2DP, AVRCP |
| Effective range               | 10m              |
| Frequency Responce            | 20Hz-20kHz       |
| Transmission power            | 2.4 - 2.48G      |
| Battery Capacity              | 400mAh           |
| Charging voltage              | 5V               |
| Driver Size                   | 40mm             |
| Charging port                 | USB              |
| Charging time                 | 2 hours          |
| Playback time                 | 12 hours         |
| Impedance                     | 32Ω              |
| MicroPhone Frequency response | 100Hz-16kHz      |
| Sensitivity                   | 115dB±3Db        |
| Microphone sensitivity        | -42dB            |
| Operating Voltage             | 3.7V             |
| Signal-to-noise ratio         | 90dB             |
| Maximum power distortion      | <1%              |