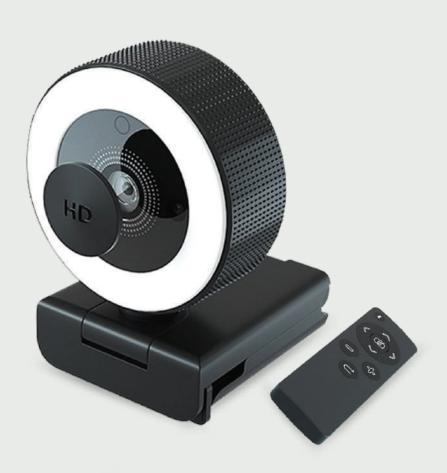

## **SNAP U3** 2K Camera

## **Applications:** Huddle room | Personal office | Tele- Medicine

90° - 100° FOV

4X DIGITAL ZOOM

BUILT IN STEREO MIC

**LED LIGHT** 

## SNAP U3

| amera              |                                                                                                  |
|--------------------|--------------------------------------------------------------------------------------------------|
| Highest Resolution | 2560*1440P (QHD 2K)                                                                              |
| Pixel              | 4 MP                                                                                             |
| Frame rate         | 60fps                                                                                            |
| Image sensor       | CMOS                                                                                             |
| Digital zoom       | 4x                                                                                               |
| Lens               | Glass                                                                                            |
| FOV                | 90° - 100°                                                                                       |
| Focus method       | Auto focus                                                                                       |
| Focus length       | 8cm-infinite                                                                                     |
| Dirver             | Driverless                                                                                       |
| IR remote control  | Yes (Optional)                                                                                   |
| Microphone         | Double built-in digital stereo microphones                                                       |
| Interface          | USB 2.0, 1.7M USB cable, Plug and play                                                           |
| Applicable System  | Win 7/ Win 8 / Win10 / Win11 Linux 2.6.24 & above Ubuntu Mac OS 10.6 & above                     |
|                    | - Magnetic privacy shutter                                                                       |
| Other Features     | - Supplementary LED Ring with three different color temperatures                                 |
|                    | for brightening face in dark areas.                                                              |
|                    | <ul> <li>Brightness can be continuously adjusted by touch<br/>(Brightness Controller)</li> </ul> |
|                    | <ul> <li>A remote to control shutting down the image,<br/>zoom in/out, and mute voice</li> </ul> |