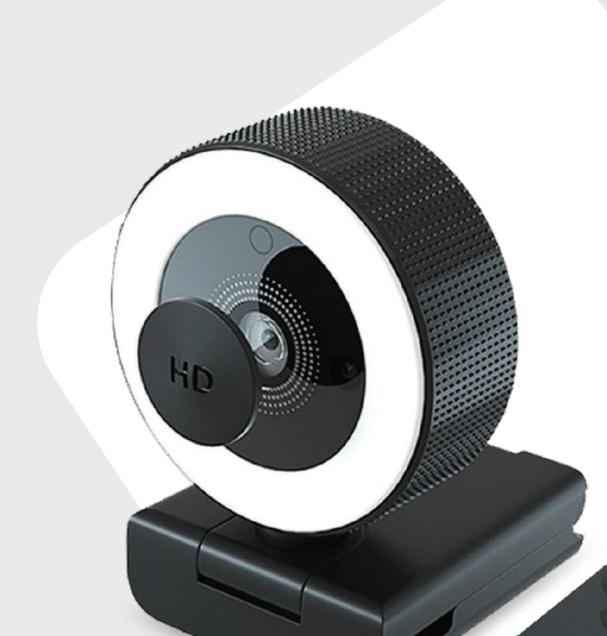

## **SNAP U3** 2K Camera

## **Applications:** Huddle room | Personal office | Tele- Medicine

90° - 100° FOV

4X DIGITAL ZOOM

BUILT IN STEREO MIC

**LED LIGHT** 

## SNAP U3

| amera              |                                                                                                  |
|--------------------|--------------------------------------------------------------------------------------------------|
| Highest Resolution | 2560*1440P (QHD 2K)                                                                              |
| Pixel              | 4 MP                                                                                             |
| Frame rate         | 60fps                                                                                            |
| Image sensor       | CMOS                                                                                             |
| Digital zoom       | 4x                                                                                               |
| Lens               | Glass                                                                                            |
| FOV                | 90° - 100°                                                                                       |
| Focus method       | Auto focus                                                                                       |
| Focus length       | 8cm-infinite                                                                                     |
| Dirver             | Driverless                                                                                       |
| IR remote control  | Yes (Optional)                                                                                   |
| Microphone         | Double built-in digital stereo microphones                                                       |
| Interface          | USB 2.0, 1.7M USB cable, Plug and play                                                           |
| Applicable System  | Win 7/ Win 8 / Win10 / Win11 Linux 2.6.24 & above Ubuntu Mac OS 10.6 & above                     |
|                    | - Magnetic privacy shutter                                                                       |
| Other Features     | - Supplementary LED Ring with three different color temperatures                                 |
|                    | for brightening face in dark areas.                                                              |
|                    | <ul> <li>Brightness can be continuously adjusted by touch<br/>(Brightness Controller)</li> </ul> |
|                    | <ul> <li>A remote to control shutting down the image,<br/>zoom in/out, and mute voice</li> </ul> |