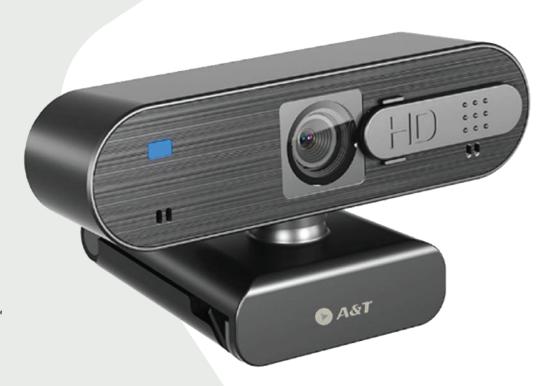

## **SNAP U5**Full HD Web Camera

## **Applications:** Huddle room | Personal office | Tele - Medicine

FOV 90°

5X DIGITAL ZOOM

BUILT IN STEREO MIC

USB PLUG & PLAY