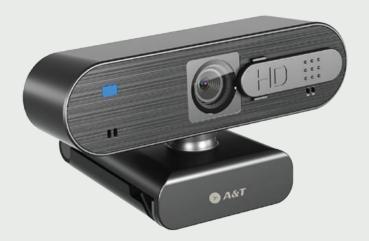

## **SNAP U5**Full HD Web Camera

## **Applications:** Huddle room | Personal office | Tele - Medicine

FOV 90°

5X DIGITAL ZOOM

BUILT IN STEREO MIC

USB PLUG & PLAY