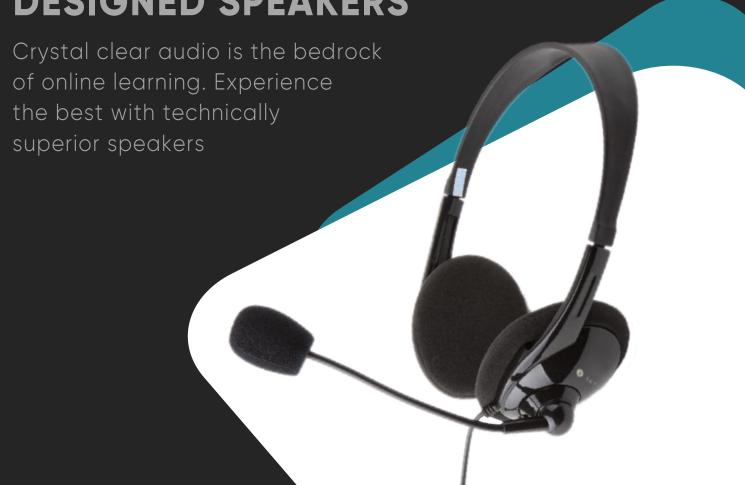

|
| Cable Type          | PVC                      |
| Nosie cancellation  | Yes                      |
| Adjustable headband | Yes                      |
| Dimensions (WxHxL)  | 6cm x 17cm x 15cm        |
| Weight              | 110g                     |
| Compatible OS       | Anroid, Windows, IOS     |

#### ···MORE HEADPHONES···

#### **Professional Headphones**

**WFH** - Enhanced echo cancellation for extraordinary business collaboration and call center needs

#### **Entertainment Headphones**

- **ETH** Immersive music experience at home with ergonomic over-the-ear headphones
- **ETP** High bass for amazing party entertainment



### **FEATURES:**



**HEADPHONE** 



**ADJUSTABLE HEADBAND** 



**DETACHABLE** MIC



**DURABLE CABLE** 

## **PROFESSIONALLY DESIGNED SPEAKERS**



CONNECTING YOU ACROSS SPACE AND TIME