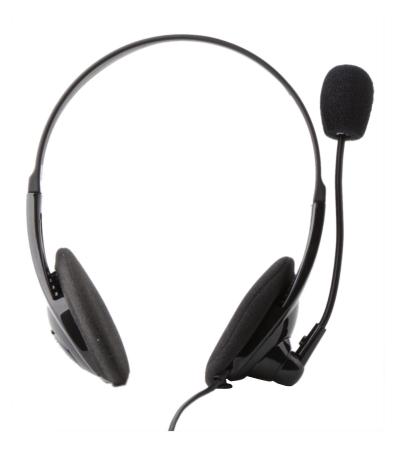

# CANTUS

Professional Wired Headphones Enriched audio – enhanced learning

| Device type         | Headset                  |
|---------------------|--------------------------|
| Туре                | Over-ear wired Headphone |
| No of Microphone    | 1                        |
| Model name          | Cantus                   |
| Driver size         | 40mm                     |
| Frequency Responce  | 20Hz-20kHz               |
| Sensitivity         | 110dB±3Db                |
| Impedance           | 32Ω                      |
| Audio type          | Stereo                   |
| Audio port          | 3.5mm                    |
| Device control      | Yes                      |
| Cable length        | 2mtrs                    |
| Cable Type          | PVC                      |
| Nosie cancellation  | Yes                      |
| Adjustable headband | Yes                      |
| Dimensions (WxHxL)  | 6cm x 17cm x 15cm        |
| Weight              | 110g                     |
| Compatible OS       | Anroid, Windows, IOS     |

### **FEATURES:**

**HEADPHONE** 

**ADJUSTABLE HEADBAND** 

**DETACHABLE** MIC

**DURABLE CABLE** 